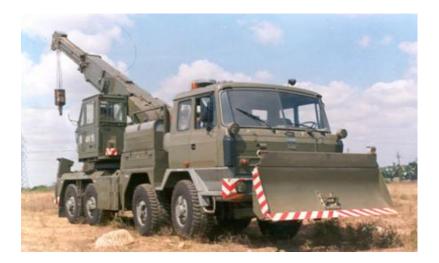

## HRV AV 15 – HEAVY RECOVERY VEHICLE

HRV AV 15 vehicle is designed to recover stuck-up, buried or overturned causalities of armored or engineering vehicles. This has a recovery crane with lifting capacity of 15 tons @ 2m radius with stabilizers. The recovery winch has a pull of 15 tons for effective length of 150m. This vehicle is provided with all wheel drive for maximum traction, swinging half axles for better cross country mobility, centralized tyre inflation, deflation system, self recovery from front and rear, light dozing upto 250mm with dozer attachment. Cutting and Welding Equipment is provided for emergency use. It can tow rigid and suspended upto 11 tons, tow trailers upto 15 tons in cross country and 65 tons on highways.

## **Specifications**

| Engine           | T3-900-54, Super Charged, Air-cooled Multi-fuel Engine with direct fuel injection                                                                |
|------------------|--------------------------------------------------------------------------------------------------------------------------------------------------|
| Horsepower       | 265 kW (355 HP) @ 2200 rpm                                                                                                                       |
| Gear Box         | Gear box with gear wheels and direct gear shifting has 10 Forward, 2 Reverse driving                                                             |
| Recovery Crane   | 11 tons @ 2 m radius (15 tons with stabilizer)                                                                                                   |
| Lifting Capacity | 2.7 tons @ 11.4 m radius (3.8 tons with stabilizer)                                                                                              |
| Recovery Winch   | Maximum tractive force with direct pull<br>- Front 139kN, Rear-147 KN<br>Maximum tractive force with triple pull<br>- Front 394.5kN, Rear 422 KN |
| Auxiliary Winch  | Max tractive force with direct pull - 6.85 KN                                                                                                    |
| Tyres            | Wide based, tubeless, size – 18.00 x 22.5                                                                                                        |
| Speed            | 70 kmph max.                                                                                                                                     |